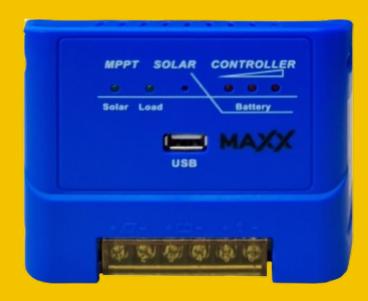

# Charging regulator

**MAXX 20A 12/24V** 

Product code: R0260

20A

**MPPT** 

Rated current

Type

| TECHNICAL DATA                     |                    |
|------------------------------------|--------------------|
| INDEX                              | R0260              |
| MODEL                              | MAXX 20A 12/24V    |
| Nominal system voltage             | 12/24VDC Auto      |
| Battery type                       | Sealed/Gel/Flooded |
| Rated charge current [A]           | 20                 |
| Rated discharge current [A]        | 10                 |
| Over load short circuit protection | >1.5 rated current |
| Over voltage protection [V]        | 16,0               |
| Voltage of stop charging [V]       | 14,7               |
| Disharge recovery voltage [V]      | 12,0               |
| Over discharge voltage [V]         | 10,8               |
| USB output                         | 5V 1A              |
| Max. input power in 12V system [W] | 260                |
| Max. input power in 24V system [W] | 520                |
| Own consumption                    | ≤15mA              |
| MPPT highest accuracy              | 99%                |
| Terminals                          | 4mm²               |
| Working temperature range          | -35°C~+55°C        |
| Dimensions (L x W x H) [mm]        | 130×100×33         |
| Weight                             | 300g               |
| Warranty                           | 2 years            |