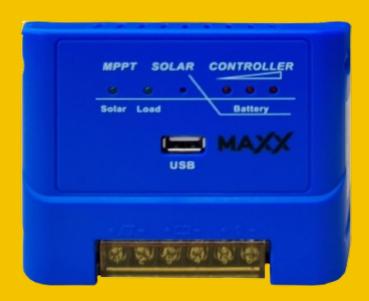

# Charging regulator

**MAXX 15A 12/24V** 

Product code: R0259

15A

**MPPT** 

Rated current

Type

### **FUNCTIONS**

- Optimizes charging by tracking the maximum power point, increasing the efficiency of the photovoltaic system.
  - Ensures stable and safe operation
- Protects the system from overheating by adjusting the output power according to working conditions.
- Increases charging efficiency by converting excess voltage into higher current.
- The USB port in the MPPT controller provides a stable 5 V DC output for charging electronic devices.

| TECHNICAL DATA                     |                    |
|------------------------------------|--------------------|
| INDEX                              | R0259              |
| MODEL                              | MAXX 15A 12/24V    |
| Nominal system voltage             | 12/24VDC Auto      |
| Battery type                       | Sealed/Gel/Flooded |
| Rated charge current [A]           | 15                 |
| Rated discharge current [A]        | 10                 |
| Max. input power in 12V system [W] | 195                |
| Max. input power in 24V system [W] | 390                |
| Over load short circuit protection | >1.5 rated current |
| Over voltage protection [V]        | 16,0               |
| Voltage of stop charging [V]       | 14,7               |
| Disharge recovery voltage [V]      | 12,0               |
| Over discharge voltage [V]         | 10,8               |
| USB output                         | 5V 1A              |
| Own consumption                    | ≤15mA              |
| MPPT highest accuracy              | 99%                |
| Terminals                          | 4mm²               |
| Working temperature range          | -35°C∼+55°C        |
| Dimensions (L x W x H) [mm]        | 130×100×33         |
| Weight                             | 275g               |
| Warranty                           | 2 years            |