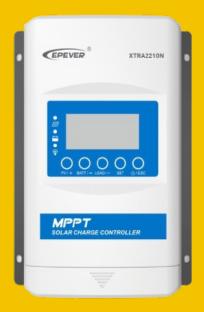

# Charging regulator

## XTRA3210N-XDS3 BLE 30A

### Product code: R0242

30A Rated current

ateu current Type

#### **TECHNICAL DATA** INDEX R0242 MODEL XTRA3210N-XDS3 BLE 30A 12/24VDC Auto Nominal system voltage Battery type Sealed/Gel/Flooded 8~32 Working voltage [V] 30 Rated charging current [A] Rated discharge current [A] 30 Maximum PV circuit voltage [V] 100 14.6 Charging voltage [V] Low-voltage cut-off voltage [V] 11,1 Connection voltage [V] 126 12V≤15mA;24V≤9mA Own consumption Efficiency ≤95%,(N.C.) IP33 Protection Warranty 2 years Equalisation voltage [V] Sealed: 14,6 Dimensions (L x W x H) [mm] 228×165×60 Weight (g) 1300 Temperature range -25°C~+50°C