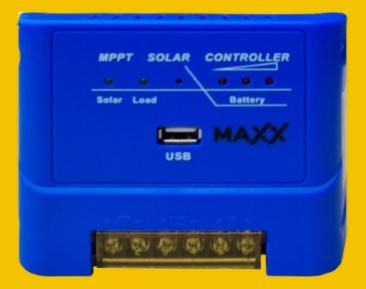

# Charging regulator

## MAXX 20A 12/24V

Product code: R0260

20A

**MPPT** 

Туре

Rated current

#### **FUNCTIONS**

• Optimizes charging by tracking the maximum power point, increasing the efficiency of the photovoltaic system.

• Ensures stable and safe operation

• Protects the system from overheating by adjusting the output power according to working conditions.

• Increases charging efficiency by converting excess voltage into higher current.

• The USB port in the MPPT controller provides a stable 5 V DC output for charging electronic devices.

#### TECHNICAL DATA

| INDEX                              | R0260              |
|------------------------------------|--------------------|
| MODEL                              | MAXX 20A 12/24V    |
| Nominal system voltage             | 12/24VDC Auto      |
| Battery type                       | Sealed/Gel/Flooded |
| Rated charge current [A]           | 20                 |
| Rated discharge current [A]        | 10                 |
| Over load short circuit protection | >1.5 rated current |
| Over voltage protection [V]        | 16,0               |
| Voltage of stop charging [V]       | 14,7               |
| Disharge recovery voltage [V]      | 12,0               |
| Over discharge voltage [V]         | 10,8               |
| USB output                         | 5V 1A              |
| Own consumption                    | ≤15mA              |
| MPPT highest accuracy              | 99%                |
| Terminals                          | 4mm <sup>2</sup>   |
| Working temperature range          | -35°C∼+55°C        |
| Dimensions (L x W x H) [mm]        | 130×100×33         |
| Weight                             | 300g               |
| Warranty                           | 2 years            |