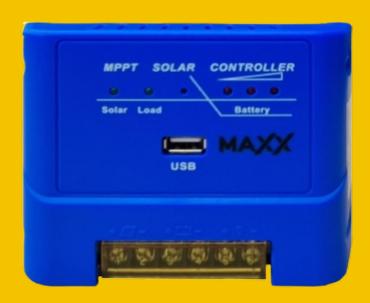

## Charging regulator

**MAXX 15A 12/24V** 

Product code: R0259

15A

**MPPT** 

Rated current

Type

## **FUNCTIONS**

- Optimizes charging by tracking the maximum power point, increasing the efficiency of the photovoltaic system.
  - Ensures stable and safe operation
- Protects the system from overheating by adjusting the output power according to working conditions.
- Increases charging efficiency by converting excess voltage into higher current.
- The USB port in the MPPT controller provides a stable 5 V DC output for charging electronic devices.

| TECHNICAL DATA                     |                    |
|------------------------------------|--------------------|
| INDEX                              | R0259              |
| MODEL                              | MAXX 15A 12/24V    |
| Nominal system voltage             | 12/24VDC Auto      |
| Battery type                       | Sealed/Gel/Flooded |
| Rated charge current [A]           | 15                 |
| Rated discharge current [A]        | 10                 |
| Over load short circuit protection | >1.5 rated current |
| Over voltage protection [V]        | 16,0               |
| Voltage of stop charging [V]       | 14,7               |
| Disharge recovery voltage [V]      | 12,0               |
| Over discharge voltage [V]         | 10,8               |
| USB output                         | 5V 1A              |
| Own consumption                    | ≤15mA              |
| MPPT highest accuracy              | 99%                |
| Terminals                          | 4mm²               |
| Working temperature range          | -35°C∼+55°C        |
| Dimensions (L x W x H) [mm]        | 130×100×33         |
| Weight                             | 275g               |
| Warranty                           | 2 years            |