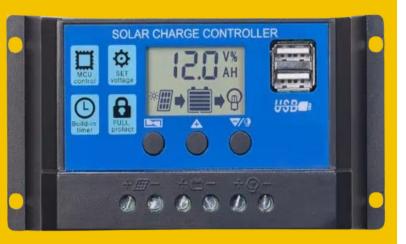

## Charging regulator

**PWM 10A 12/24V** 

Product code: R0253

10A

**PWM** 

Rated current

Type

## **FUNCTIONS**

- regulator operating parameters
- Adjustability of all parameters
- Built-in protection: short circuit, open circuit, reverse polarity, overload
- **Dual MOSFET reverse current** protection
- Low heat emission due to efficient components and PWM technology

| TECHNICAL DATA                      |                               |
|-------------------------------------|-------------------------------|
| INDEX                               | R0253                         |
| MODEL                               | PWM 10A 12/24V                |
| Nominal system voltage              | 12/24VDC Auto                 |
| Battery type                        | Sealed/Gel/Flooded            |
| Rated charge current [A]            | 10                            |
| Rated discharge current [A]         | 10                            |
| Maximum PV open circuit voltage [V] | 50                            |
| Absorption charge [V]               | 14,4/28,8                     |
| Float charge [V]                    | 13,8/27,6                     |
| Load reconnection [V]               | 12,6/25,2                     |
| Load disconnection [V]              | 10,7/21,4                     |
| Own consumption                     | ≤10mA                         |
| USB output                          | 5V/2A                         |
| Warranty                            | 2 years                       |
| Dimensions (L x W x H) [mm]         | 133x70x34                     |
| Weight (g)                          | 118                           |
| Working temperature range           | - <b>20</b> °C∼+ <b>55</b> °C |