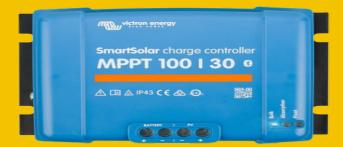

## **SmartSolar MPPT 100/30**

Product code: SCC110030210

30A Rated current

MPPT Type

#### **FUNCTIONS**

- The SmartSolar charge controller can recharge even a severely depleted battery, as long as the cells are not permanently damaged.
- Built-in Bluetooth allows for remote control and monitoring of the charger via the VictronConnect app, while the Victron Remote Management (VRM) portal provides access to charger functions from anywhere.
- The intelligent load output feature prevents battery damage caused by over-discharge by automatically disconnecting the load at a set voltage.
- The SmartSolar controller ensures daily battery recharge to 100%, even in adverse conditions, by gradually increasing the disconnect voltage, which extends battery life.
- The ability to monitor MPPT even in remote locations without internet access is provided by the GlobalLink 520 device.

| TECHNICAL DATA                              |                        |
|---------------------------------------------|------------------------|
| INDEX                                       | SCC110030210           |
| MODEL                                       | SmartSolar MPPT 100/30 |
| Nominal system voltage                      | 12/24 VDC Auto         |
| Battery type                                | Liq.,Gel, Acid, AGM    |
| Maximum PV input power [W]                  | 440/880                |
| Rated charging current [A]                  | 30                     |
| Rated discharge current [A]                 | 30                     |
| Maximum PV circuit voltage [V]              | 100                    |
| Maximum continuous load current [A]         | 30                     |
| Power supply connections [mm <sup>2</sup> ] | 16                     |
| Charging algorithm                          | adaptive               |
| Self-consumption                            | 30mA(12V);20mA(24V)    |
| Temperature compensation                    | -16mV/-32mV/°C         |
| Protection                                  | IP43, IP22             |
| Warranty                                    | 2 years                |
| Efficiency                                  | 98%                    |
| Dimensions (L x W x H) [mm]                 | 130x186x70             |
| Weight (g)                                  | 1300                   |
| Temperature range                           | -30°C∼+60°C            |