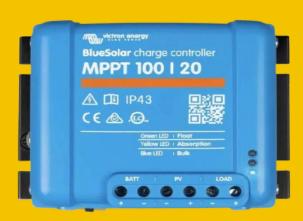

## **Charging** regulator

## BlueSolar MPPT 100/20

Product code: SCC110020170R

20A

Rated current

**MPPT** 

Type

## **FUNCTIONS**

- Ultraspeed Maximum Power Point Tracking (MPPT) - improves energy harvesting by up to 30% compared to PWM charge controllers and by up to 10% compared to slower MPPT controllers, especially under varying light conditions.
- Battery state monitoring and dynamic load disconnection adjustment extends battery life by ensuring regular full charging through dynamic adjustment of the load disconnection level.
- Programmable battery charging algorithm - allows customization of the charging process to meet specific system needs, which can be configured using dedicated software.
- System monitoring and management via smartphone and other Bluetooth-enabled devices provides convenience in accessing and controlling the system remotely.
- Automatic load disconnection protects the battery from damage by disconnecting the load when the battery voltage drops below the set level.

| TECHNICAL DATA                              |                       |
|---------------------------------------------|-----------------------|
| INDEX                                       | SCC110020170R         |
| MODEL                                       | BlueSolar MPPT 100/20 |
| Nominal system voltage                      | 12/24/48 VDC Auto     |
| Battery type                                | Liq.,Gel, Acid, AGM   |
| Maximum PV input power [W]                  | 290/580               |
| Rated charging current [A]                  | 20                    |
| Rated discharge current [A]                 | 20                    |
| Maximum PV circuit voltage [V]              | 100                   |
| Maximum continuous load current [A]         | 20                    |
| Power supply connections [mm <sup>2</sup> ] | 6                     |
| Charging algorithm                          | adaptive              |
| Self-consumption                            | 26/20/19mA            |
| Temperature compensation                    | - <b>16mV</b> /°C     |
| Protection                                  | IP43, IP22            |
| Warranty                                    | 2 years               |
| Efficiency                                  | 98%                   |
| Dimensions (L x W x H) [mm]                 | 100x 113x60           |
| Weight (g)                                  | 650                   |
| Temperature range                           | -30°C∼+60°C           |