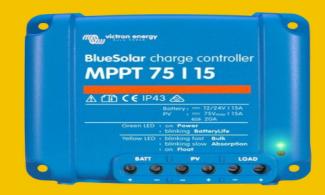

## **BlueSolar MPPT 75/10**

Product code: SCC010010050R

10A Rated current

## **FUNCTIONS**

• Ultraspeed Maximum Power Point Tracking (MPPT) - improves energy harvesting by up to 30% compared to PWM charge controllers and by up to 10% compared to slower MPPT controllers, especially under varying light conditions.

• Battery state monitoring and dynamic load disconnection adjustment - extends battery life by ensuring regular full charging through dynamic adjustment of the load disconnection level.

• Programmable battery charging algorithm - allows customization of the charging process to meet specific system needs, which can be configured using dedicated software.

• System monitoring and management via smartphone and other Bluetooth-enabled devices - provides convenience in accessing and controlling the system remotely.

• Automatic load disconnection - protects the battery from damage by disconnecting the load when the battery voltage drops below the set level.

| TECHNICAL DATA                              |                      |
|---------------------------------------------|----------------------|
| INDEX                                       | SCC010010050R        |
| MODEL                                       | BlueSolar MPPT 75/10 |
| Nominal system voltage                      | 12/24VDC Auto        |
| Battery type                                | Liq.,Gel, Acid, AGM  |
| Maximum PV input power [W]                  | 145/290              |
| Rated charging current [A]                  | 10                   |
| Rated discharge current [A]                 | 10                   |
| Maximum PV circuit voltage [V]              | 75                   |
| Maximum continuous load current [A]         | 15                   |
| Power supply connections [mm <sup>2</sup> ] | 6                    |
| Charging algorithm                          | adaptive             |
| Self-consumption                            | 25mA(12V); 15mA(24V  |
| Temperature compensation                    | -16mV/°C             |
| Protection                                  | IP43, IP22           |
| Warranty                                    | 2 years              |
| Efficiency                                  | 98%                  |
| Dimensions (L x W x H) [mm]                 | 100x 113x40          |
| Weight (g)                                  | 500                  |
| Temperature range                           | -30°C∼+60°C          |