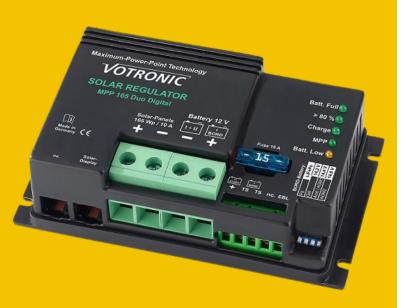

## MPP165 DUO DIG 10A

Product code: 1710

10A

**MPPT** 

Rated current

Type

## **FUNCTIONS**

- Overcharge protection and reverse current blocking (night mode) protect the batteries from damage and prevent reverse current flow at night.
- Protection against overload, overheating, short circuit, and reverse polarity enhances system safety and reliability.
- Automatic voltage drop compensation on charging cables ensures efficient charging by compensating for losses in the cables.
- Compatibility with Solar-Computer S, VPC, Bluetooth connection, and solar current display output (EBL) facilitates integration with various monitoring and control systems.

| TECHNICAL DATA                    |                               |
|-----------------------------------|-------------------------------|
| INDEX                             | 1710                          |
| MODEL                             | MPP165 DUO DIG 10A            |
| Nominal system voltage            | 12 VDC                        |
| Battery type                      | Sealed/Gel/Flooded            |
| Maximum module power [Wp]         | 165                           |
| Maximum solar module current [A]  | 10                            |
| Grid suppression filter           | YES                           |
| Maximum PV module voltage [V]     | 50                            |
| Charging line characteristics     | IU1oU2                        |
| Battery charging I/II max [A]     | 11,8/1,0                      |
| Current consumption in sleep mode | 4 mA                          |
| EBL combinability                 | YES                           |
| Reverse current protection        | YES                           |
| Overcharge protection             | YES                           |
| Warranty                          | 2 years                       |
| Ambient temperature               | - <b>20</b> °C∼+ <b>45</b> °C |
| Dimensions (L x W x H) [mm]       | 131x40x77                     |
| Weight (g)                        | 190                           |
| Connection for temperature sensor | YES                           |