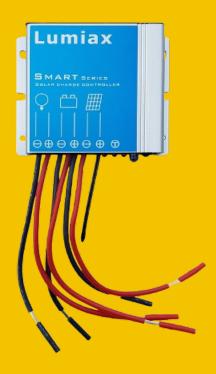

## Charging regulator

**SMR10-N5 10A** 

Product code: R0018

10A Rated current **PWM** 

## **FUNCTIONS**

- allows precise management of load output, adjusting street lighting to changing
- Monitoring of operational status and parameters enables real-time control of the system's state and parameters, ensuring
- Automatic recognition of 12V/24V system voltage - the controller automatically adjusts to the system's voltage, increasing its versatility and ease of installation.
- IP67 waterproof rating and durable harsh weather conditions, which is crucial for devices used in street lighting.

| TECHNICAL DATA                        |                      |
|---------------------------------------|----------------------|
| INDEX                                 | R0018                |
| MODEL                                 | SMR10-N5 10A         |
| Nominal system voltage                | 12/24VDC Auto        |
| Battery type                          | Sealed/Gel/Flooded   |
| Maximum battery voltage [V]           | 40                   |
| Rated charging current [A]            | 10                   |
| Rated discharge current [A]           | 10                   |
| Maximum PV circuit voltage [V]        | 25/50                |
| Charging voltage [V]                  | 14,6                 |
| Low-voltage cut-off voltage [V]       | 11,1                 |
| Connection voltage [V]                | 12,6                 |
| Own consumption                       | 10mA                 |
| Wire diameter [mm2]                   | 2,5                  |
| Protection                            | IP67                 |
| Warranty                              | 2 years              |
| Ambient temperature                   | - <b>35</b> °C∼+60°C |
| Dimensions (L x W x H) [mm]           | 82×68×18,6           |
| Weight (g)                            | 190                  |
| Maximum performance of the LED driver | 95%                  |