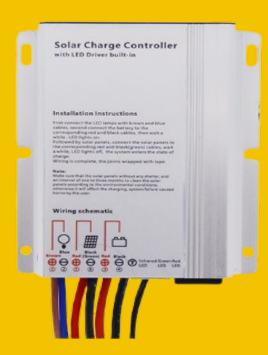

## Charging regulator

**SMR1012-DCN5 10A** 

Product code: R0016

10A Rated current PWM Type

| TECHNICAL DATA                        |                    |
|---------------------------------------|--------------------|
| INDEX                                 | R0016              |
| MODEL                                 | SMR1012-DCN5 10A   |
| Nominal system voltage                | 12/24VDC Auto      |
| Battery type                          | Sealed/Gel/Flooded |
| Maximum battery voltage [V]           | 40                 |
| Rated charging current [A]            | 10                 |
| Rated discharge current [A]           | 10                 |
| Maximum PV circuit voltage [V]        | 25/50              |
| Charging voltage [V]                  | 14,6               |
| Low-voltage cut-off voltage [V]       | 11,1               |
| Connection voltage [V]                | 12,6               |
| Own consumption                       | 10mA               |
| Wire diameter [mm2]                   | 2,5                |
| Protection                            | IP67               |
| Warranty                              | 2 years            |
| Ambient temperature                   | -35°C∼+60°C        |
| Dimensions (L x W x H) [mm]           | 103×85×25          |
| Weight (g)                            | 200                |
| Maximum performance of the LED driver | 95%                |