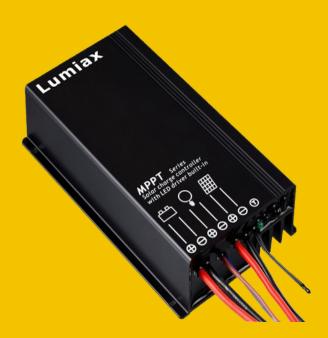

## Charging regulator

**SMR-MPPT1575 15A** 

Product code: R0096

15A Rated current **MPPT** 

## **FUNCTIONS**

- Tracking (MPPT) technology with tracking
- Strong and durable aluminum casing
- Four-stage charging process including MPPT, Boost, Equal, and Float modes.
- External temperature sensor with

| TECHNICAL DATA                  |                      |
|---------------------------------|----------------------|
| INDEX                           | R0096                |
| MODEL                           | SMR-MPPT1575 15A     |
| Nominal system voltage          | 12/24VDC Auto        |
| Battery type                    | Sealed/Gel/Flooded   |
| Maximum input power [W]         | 200/400              |
| Rated charging current [A]      | 15                   |
| Rated discharge current [A]     | 15                   |
| Maximum PV circuit voltage [V]  | 55                   |
| Charging voltage [V]            | 14,6                 |
| Low-voltage cut-off voltage [V] | 11,1                 |
| Connection voltage [V]          | 12,6                 |
| Own consumption                 | 6mA                  |
| Maximum tracking performance    | >99,9%               |
| Protection                      | IP67                 |
| Warranty                        | 2 years              |
| Ambient temperature             | - <b>35</b> °C∼+60°C |
| Dimensions (L x W x H) [mm]     | 85,5×45x30           |
| Weight (g)                      | 600                  |
| Maximum charge conversion       | 97,5%                |