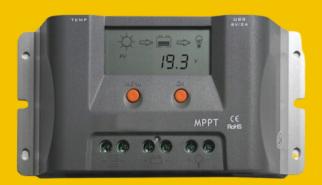

# Charging regulator MT1550-EU 15A

#### Product code: R0117

.....

15A MPPT Rated current Type

### FUNCTIONS

• Maximum Power Point Tracking (MPPT) with 99.9% tracking efficiency and up to 97% conversion efficiency, enhancing charging efficiency.

 Real-time display of operational data and controller status in digital, graphical, and textual formats, making system monitoring easier.

• The ability to choose between AGM, gel, or liquid batteries, increasing system flexibility and compatibility.

• Two 5V/2A USB ports enable external device charging, enhancing the product's functionality.

• The device supports MPPT, boost, equalization, and float charging modes, ensuring optimal battery charging and a fully automatic electronic protection function.

#### **TECHNICAL DATA** INDE<u>X</u> R0117 MODEL MT1550-EU 15A 12 VDC Nominal system voltage Battery type Lig.,Gel, Acid, AGM Maximum battery voltage [V] 20 15 Rated charging current [A] Rated discharge current [A] 15 Maximum PV circuit voltage [V] 35 14.5 Charging voltage [V] Low-voltage cut-off voltage [V] 11,2 Grounding common negative Self-consumption ≤8mA (12V) Temperature compensation -4,17mV/K per cell Protection IP32 Warrantv 2 years Maximum altitude [m] 4000 Dimensions (L x W x H) [mm] 189×96×53 420 Weight (g) -20°C~+50°C Temperature range