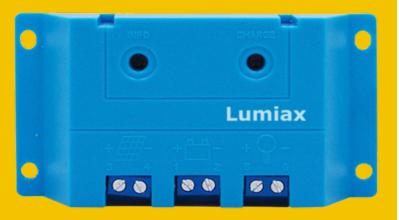

## Charging regulator Shine05 5A

**Product code: R0083** 

5A Rated current **PWM** 

| TECHNICAL DATA                  |                    |
|---------------------------------|--------------------|
| INDEX                           | R0083              |
| MODEL                           | Shine05 5A         |
| Nominal system voltage          | 12 VDC             |
| Battery type                    | Liquid             |
| Maximum battery voltage [V]     | 20                 |
| Rated charging current [A]      | 5                  |
| Rated discharge current [A]     | 5                  |
| Maximum PV circuit voltage [V]  | 25                 |
| Charging voltage [V]            | 14,5               |
| Low-voltage cut-off voltage [V] | 11                 |
| Wire size [mm²]                 | 1,5                |
| Self-consumption                | 5mA                |
| Temperature compensation        | -4,17mV/K per cell |
| Protection                      | IP22               |
| Warranty                        | 2 years            |
| Work modes                      | always on          |
| Dimensions (L x W x H) [mm]     | 90×49×18           |
| Weight (g)                      | 36                 |
| Temperature range               | -35°C∼+60°C        |