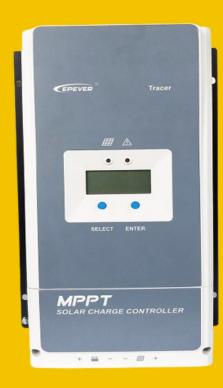

## Charging regulator Tracer 10420AN 100A

Product code: R0168

100A Rated current

MPPT Type

| TECHNICAL DATA                  |                     |
|---------------------------------|---------------------|
| INDEX                           | R0168               |
| MODEL                           | Tracer 10420AN 100A |
| Nominal system voltage          | 12/24/36/48VDC Auto |
| Battery type                    | Sealed/Gel/Flooded  |
| Working voltage [V]             | 8~68                |
| Rated charging current [A]      | 100                 |
| Rated discharge current [A]     | 100                 |
| Maximum PV circuit voltage [V]  | 200                 |
| Charging voltage [V]            | 14,6                |
| Low-voltage cut-off voltage [V] | 11,1                |
| Connection voltage [V]          | 12,6                |
| Grounding                       | common negative     |
| Efficiency                      | ≤95%,(N.C.)         |
| Protection                      | IP20                |
| Warranty                        | 2 years             |
| Equalisation voltage [V]        | Sealed: 14,6        |
| Dimensions (L x W x H) [mm]     | 394×242×143         |
| Weight (g)                      | 7400                |
| Temperature range               | -25°C∼+60°C         |