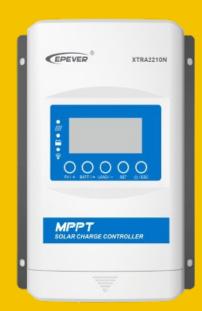

## Charging regulator XTRA2210N-XDS2 20A

Product code: R0088

20A Rated current MPPT Type

| TECHNICAL DATA                  |                               |
|---------------------------------|-------------------------------|
| INDEX                           | R0088                         |
| MODEL                           | XTRA2210N-XDS2                |
| Nominal system voltage          | 12/24VDC Auto                 |
| Battery type                    | Sealed/Gel/Flooded            |
| Working voltage [V]             | 8~32                          |
| Rated charging current [A]      | 20                            |
| Rated discharge current [A]     | 20                            |
| Maximum PV circuit voltage [V]  | 100                           |
| Charging voltage [V]            | 14,6                          |
| Low-voltage cut-off voltage [V] | 11,1                          |
| Connection voltage [V]          | 12,6                          |
| Own consumption                 | 12V≤30mA;24V≤16mA             |
| Efficiency                      | ≤95%,(N.C.)                   |
| Protection                      | IP33                          |
| Warranty                        | 2 years                       |
| Equalisation voltage [V]        | Sealed: 14,6                  |
| Dimensions (L x W x H) [mm]     | 217×158×56,5                  |
| Weight (g)                      | 960                           |
| Temperature range               | - <b>25</b> °C∼+ <b>50</b> °C |