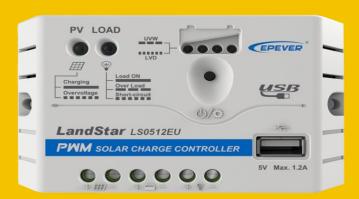

## Charging regulator

**LS0512EU 5A** 

**Product code: R0019** 

10A Rated current PWM Type

## **FUNCTIONS**

- Easy and quick change of battery type selection with the push of a button
- USB output for charging mobile devices (smartphone, tablet, etc.).
- Bright and clear charge status display and four battery charge levels.
- Electronic protection against overvoltage, short circuits, reverse polarity, overloads

| TECHNICAL DATA                  |                               |
|---------------------------------|-------------------------------|
| INDEX                           | R0019                         |
| MODEL                           | LS0512EU 5A                   |
| Nominal system voltage          | 12VDC                         |
| Battery type                    | Sealed/Gel/Flooded            |
| Working voltage [V]             | 8~16                          |
| Rated charging current [A]      | 5                             |
| Rated discharge current [A]     | 5                             |
| Maximum PV circuit voltage [V]  | 30                            |
| Charging voltage [V]            | 14,6                          |
| Low-voltage cut-off voltage [V] | 11,1                          |
| Connection voltage [V]          | 12,6                          |
| Own consumption                 | 12V≤5mA; 24V≤7mA              |
| Efficiency                      | ≤95%,(N.C.)                   |
| Protection                      | IP20                          |
| Warranty                        | 2 years                       |
| Equalisation voltage [V]        | Sealed: 14,6                  |
| Dimensions (L x W x H) [mm]     | 109,7×65,5×20,8               |
| Weight (g)                      | 90                            |
| Temperature range               | - <b>35</b> °C∼+ <b>55</b> °C |