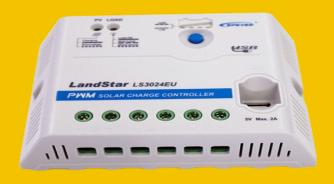

# Charging regulator L3024EU 30A

### Product code: R0027

**30A** Rated current PWM

| TECHNICAL DATA                  |                    |
|---------------------------------|--------------------|
| INDEX                           | R0027              |
| MODEL                           | LS3024EU 30A       |
| Nominal system voltage          | 12/24VDC Auto      |
| Battery type                    | Sealed/Gel/Flooded |
| Working voltage [V]             | 8~32               |
| Rated charging current [A]      | 30                 |
| Rated discharge current [A]     | 30                 |
| Maximum PV circuit voltage [V]  | 50                 |
| Charging voltage [V]            | 14,6               |
| Low-voltage cut-off voltage [V] | 11,1               |
| Connection voltage [V]          | 12,6               |
| Own consumption                 | 12V≤5mA; 24V≤7mA   |
| Efficiency                      | ≤95%,(N.C.)        |
| Protection                      | IP20               |
| Warranty                        | 2 years            |
| Equalisation voltage [V]        | Sealed: 14,6       |
| Dimensions (L x W x H) [mm]     | 148×106,8×43,7     |
| Weight (g)                      | 290                |
| Temperature range               | -35°C∼+55°C        |

#### **FUNCTIONS**

- Easy and quick change of battery type selection with the push of a button
- USB output for charging mobile devices (smartphone, tablet, etc.).
- Automatic adaption of the charge controller to the system voltage (12V or 24V).
- Bright and clear charge status display and four battery charge levels.
- Electronic protection against overvoltage, short circuits, reverse polarity, overloads