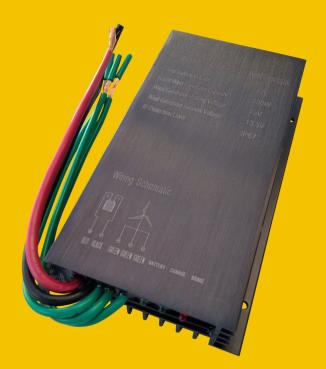

## WIND REGULATOR FW05-12

## Product code: R0128

## **TECHNICAL DATA**

| Model                                     | Wind Regulator<br>FW05-12 |
|-------------------------------------------|---------------------------|
| Maximum power supported by the controller | 500W                      |
| Rated battery voltage                     | 12V                       |
| Protection against overloading            | 15V                       |
| Battery cut-off voltage                   | 13.5V                     |
| Protection                                | IP67                      |

| Protection against overcharging |                               |
|---------------------------------|-------------------------------|
| Static power consumption        | <15mA                         |
| Weight                          | 350g                          |
| Three diodes                    | battery / charging<br>/ brake |
| Five cables                     | 2x battery<br>+ 3x turbine    |