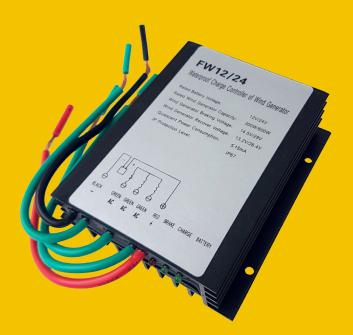

## WIND REGULATOR FW12/24

Product code: R0094

300W/600W Maximum power 12V/24V Voltage

| TECHNICAL DATA                            |                           |
|-------------------------------------------|---------------------------|
| Model                                     | Wind Regulator<br>FW12/24 |
| Maximum power supported by the controller | 300W/600W                 |
| Rated battery voltage                     | 12V/24V                   |
| Protection against overloading            | 14.5V/29V                 |
| Battery cut-off voltage                   | 13.2V/26.4V               |
| Protection                                | IP67                      |

| Protection against overcharging |                               |
|---------------------------------|-------------------------------|
| Static power consumption        | <15mA                         |
| Weight                          | 350g                          |
| Three diodes                    | baterry / charging<br>/ brake |
| Five cables                     | 2x battery<br>+ 3x turbine    |