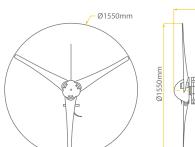

## **TECHNICAL DATA** Wind Turbine Model 4SUN-NE-400M-3 24V Rated power 400W Maximum power 430W 24V Rated voltage Take-off speed 2m/sRated wind 10m/s speed Wind speed limit 45m/s **Rotor diameter** 1.55m Net weight 13ka Number of blades 3 Blade material nylon 3-phase AC generator with neodymium Type of alternator permanent magnets (NdFeB), synchronous Generator housing aluminium alloy Control system Electromagnet -40°C - 80°C Working temperature **Design** lifetime 20 years