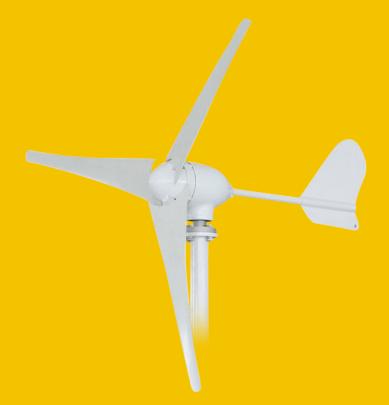

## WIND TURBINE 4SUN-NE-400M-3 24V

## Product code: W0004

400W Rated power

O Number of blades

## **TECHNICAL DATA** Wind Turbine Model 4SUN-NE-400M-3 24V Rated power 400W Maximum power 430W 24V Rated voltage Take-off speed 2m/sRated wind 10m/s speed Wind speed limit 45m/s **Rotor diameter** 1.55m Net weight 13ka Number of blades 3 Blade material nylon 3-phase AC generator with neodymium Type of alternator permanent magnets (NdFeB), synchronous Generator housing aluminium alloy Control system Electromagnet -40°C - 80°C Working temperature **Design** lifetime 20 years