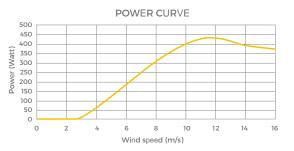

## **TECHNICAL DATA** Wind Turbine Model 4SUN-NE-400M-3 24V Rated power 400W Maximum power 430W 24V Rated voltage Take-off speed 2m/sRated wind 10m/s speed Wind speed limit 45m/s **Rotor diameter** 1.55m Net weight 13ka Number of blades 3 Blade material nylon 3-phase AC generator with neodymium Type of alternator permanent magnets (NdFeB), synchronous Generator housing aluminium alloy Control system Electromagnet -40°C - 80°C Working temperature **Design** lifetime 20 years