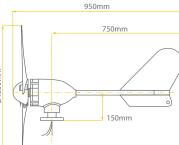

## **TECHNICAL DATA** Wind Turbine Model 4SUN-NE-400M-3 24V Rated power 400W Maximum power 430W 24V Rated voltage Take-off speed 2m/sRated wind 10m/s speed Wind speed limit 45m/s **Rotor diameter** 1.55m Net weight 13ka Number of blades 3 Blade material nylon 3-phase AC generator with neodymium Type of alternator permanent magnets (NdFeB), synchronous Generator housing aluminium alloy Control system Electromagnet -40°C - 80°C Working temperature **Design** lifetime 20 years